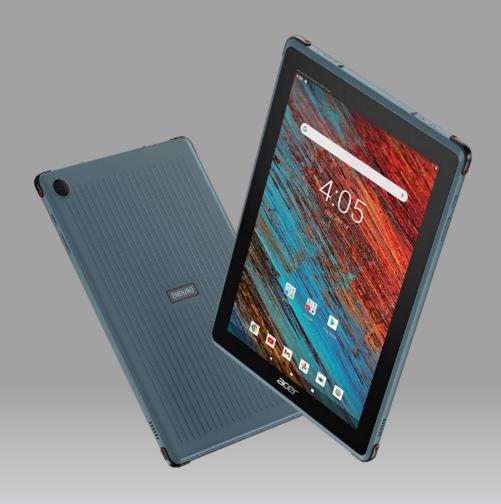

## **Acer ENDURO Urban T3**





















- 2. 3.
- 5. 6.
- as dedicated backup space.
  Minor variations in system dimensions are possible due to the manufacturing process.
- Weight may vary depending on product configuration, vendor components, manufacturing variability, and selected options.

  Actual battery life may vary considerably by specifications, depending on product model, configuration, applications, power management settings, operating conditions, and features utilized. Performance variation also arises based on components in use, which includes but is not limited to the processor, RAM capacity, storage, display and resolution, etc.

In a continuing effort to improve the quality of our products, information in this document is subject to change without notice. Images