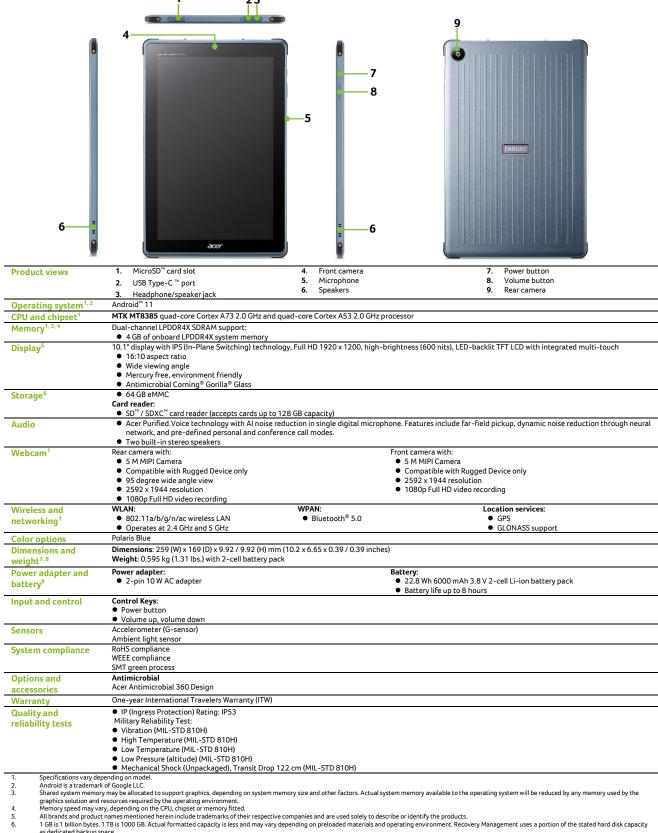

## **Acer ENDURO Urban T3**





















- 2. 3.
- 5. 6.
- as dedicated backup space.
  Minor variations in system dimensions are possible due to the manufacturing process.
- Weight may vary depending on product configuration, vendor components, manufacturing variability, and selected options.

  Actual battery life may vary considerably by specifications, depending on product model, configuration, applications, power management settings, operating conditions, and features utilized. Performance variation also arises based on components in use, which includes but is not limited to the processor, RAM capacity, storage, display and resolution, etc.

In a continuing effort to improve the quality of our products, information in this document is subject to change without notice. Images shown are only representations of some of the co