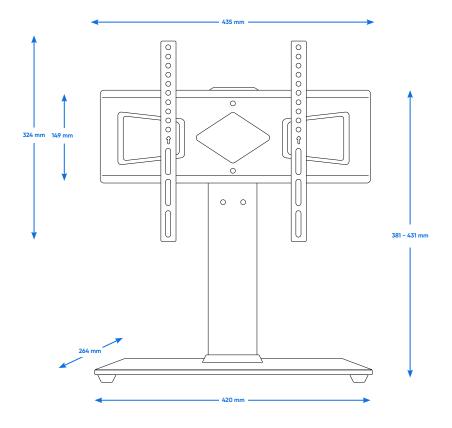

## ASSW600/00W UNIVERSAL SWIVEL STAND

The PPDS Universal Swivel Stand features a universal design that is compatible with Philips Professional TV sizes between 32 and 58 inches. This stand is VESA compliant with hole patterns up to 400mm x 300mm, and holds up to 30kg. Its hook and support pillars are height adjustable, enabling you to set your TV on your desired level.

## **Technical Specifications**

Material: Steel/Glass Weight capacity: 30 kg VESA: up to 400 x 300 mm Screen size: 32"-58" TV tilt: 0 degree Swivel: -25°-+25° Optional fixation to furniture for anti-tip prevention: yes